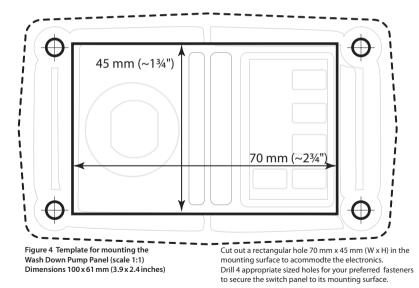

more than necessary. All wiring connections should be sealed with a marine sealant to avoid oxidation



Figure 1 Wiring for 2-way Wash Down Pump Panel



#### Waste handling & material recycling

At the product's end of life, please dispose of the product according to applicable law. Where applicable, please disassemble the product and recycle the parts according to material.



A CAUTION **Caution!** Keep all wired connections above the highest water level. Wires must be joined with butt connectors and a marine grade sealant to prevent wire corrosion.



A CAUTION Caution! Always install proper fuse size to prevent damage to product should a short occur. Failure to install proper fuse could increase risk of pump malfunction, potentially resulting in personal injury and/or fire hazard.



### Albin Group AB

Albin Group Kämpevägen 17 55302 Jönköping, Sweden

info@albin.group www.albin.group