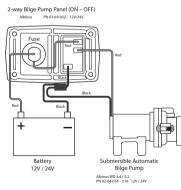

### **Electrical Installation:**

See the wiring diagrams in figure 1. Important: all electrical wiring must be clamped with the connections well above the bilge water level.

Do not remove the insulation more than necessary. All wiring connections should be sealed with a marine sealant to avoid oxidation

Figure 1 Wiring for 2-way Wash Down Pump Panel

A CAUTION **Caution!** Keep all wired connections above the highest water level. Wires must be joined with butt connectors and a marine grade sealant to prevent wire corrosion.

A CAUTION Caution! Always install proper fuse size to prevent damage to product should a short occur. Failure to install proper fuse could increase risk of pump malfunction, potentially resulting in personal injury and/or fire hazard.