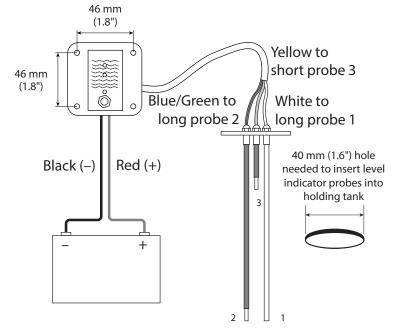

## **Level indicator with probes**

- 1. Install the probes by cutting a hole in the holding tank with a 40 mm (1.6") hole saw.
- 2. Connect the probes to the supplied gasket
- 3. Secure the gasket, with the probes, onto the waste water holding tank with 5 x 4.8 mm self-tapping
- 4. Connect the probes to the control panel according to the wiring scheme below
- 5. A  $30 \times 50$  mm (1.2 x 2") cut out must be made in the mounting surface for the control panel to make room for the electronics. Drill four 2.5 mm (0.1") holes for fastening the panel to the mounting surface.

## Wiring scheme for Level indicator probes and panel

| Combination printed circuit colored wires | Combination colored wires/<br>probes |             |
|-------------------------------------------|--------------------------------------|-------------|
| White                                     | long probe (1)                       | = common    |
| Blue/Green                                | long probe (2)                       | = half tank |
| Yellow                                    | short probe (3)                      | = full tank |
| Black                                     | – battery                            |             |
| Red                                       | + battery                            |             |