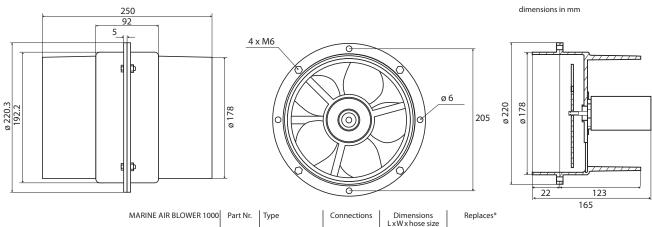

## Marine Air Blower 1000 Inline 165, Inline 250 12 V / 24 V

- · Inline mounted axial blower for marine ventilation
- · Flexible, bulkhead installation, with compact and simple design
- 178 mm (7") hose connection, capacity 1000 m<sup>3</sup>/h (589 ft<sup>3</sup>/min)
- · Advanced five-blade design for maximum flow and performance
- Quiet operation and low power consumption
- Long motor service life from powerful airflow cooling
- Structurally reinforced housing resists deformation during installation and protects the blades from interfering with housing
- · For continuous duty
- · Meets Electrical Regulations, ISO 8846,10133, 9097 and CE Conforms with EN 55014 for suppression of Electro-magnetic interference

Circuit must be protected with a fuse; see fuse info together with part number and product information above.

| MARINE AIR BLOWER 1000                                | Part Nr.  | Туре                                                                                                      | Connections         | Dimensions<br>LxWxhose size            | Replaces*                 |
|-------------------------------------------------------|-----------|-----------------------------------------------------------------------------------------------------------|---------------------|----------------------------------------|---------------------------|
| Inline 250<br>1000 m³/h (589 ft³/min)<br>12V•7 A      | 10-01-011 | Inline mounted,<br>axial flow blower<br>for marine<br>ventilation,<br>through<br>bulkhead<br>installation | 178 mm (7")<br>hose | 250x220x178mm<br>9.8x8.7x7in           | OT 5500105012<br>V 17812A |
| Inline 250<br>1000 m³/h (589 ft³/min)<br>24V • 3.5 A  | 10-01-012 |                                                                                                           |                     |                                        | OT 5500105024<br>V 17824A |
| Inline 165<br>1000 m³/h (589 ft³/min)<br>12 V • 7 A   | 10-01-013 |                                                                                                           |                     | 165 x 220 x 178 mm<br>6.5 x 8.7 x 7 in | OT 5500105512             |
| Inline 165<br>1000 m³/h (589 ft³/min)<br>24 V • 3 5 A | 10-01-014 |                                                                                                           |                     |                                        | OT 5500105524             |